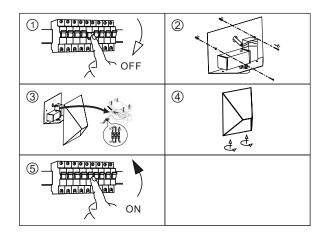

## Connecting the Terminal Block

Connect main supply (brown - live, blue - neutral, green/yellow - earth) into terminal block making sure all connections are tight.

## INSTALLATION INSTRUCTIONS:

Electrical products can cause death, injury, or damage to property. Installation of this product must be carried out by a qualified electrician.

- Ensure mains supply is switched off.
- Insert masonry plugs into mounting surface.
- Fit mounting bracket onto mounting surface with self-tapping screws.

- Connect wires according to color (White to White, Black to Black). Connect all earth lug together onto the crossbar with green screw to tight.
- Fit ceiling plate onto mounting bracket with nuts.
- Reconnect power.